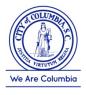

### ZONING MAP AMENDMENT CASE SUMMARY 1409 HUGER STREET AND NX409 GERVAIS STREET (P); TMS# 09009-13-01 AND #08912-13-01(P)

**Council District**: 2

Proposal: Request to rezone the parcel from M-2, -DD to C-3, -DD

Applicant: Mark Senn, KB Huger, LLC

Staff Recommendation: Approval

PC Recommendation: 10/10/2016; Pending

**CURRENT PARCEL CHARACTERISTICS/CONDITIONS** 

Acreage: ~5.88 acres Current Use: Vacant lot Proposed Use: Mixed Use Development Land Use Classification: Urban Core Regional Activity Center (UCAC-3) Current Zoning: Heavy Industrial District, -Design/Development District (M-2, -DD) Proposed Zoning: General Commercial District, -Design/Development District (C-3, -DD)