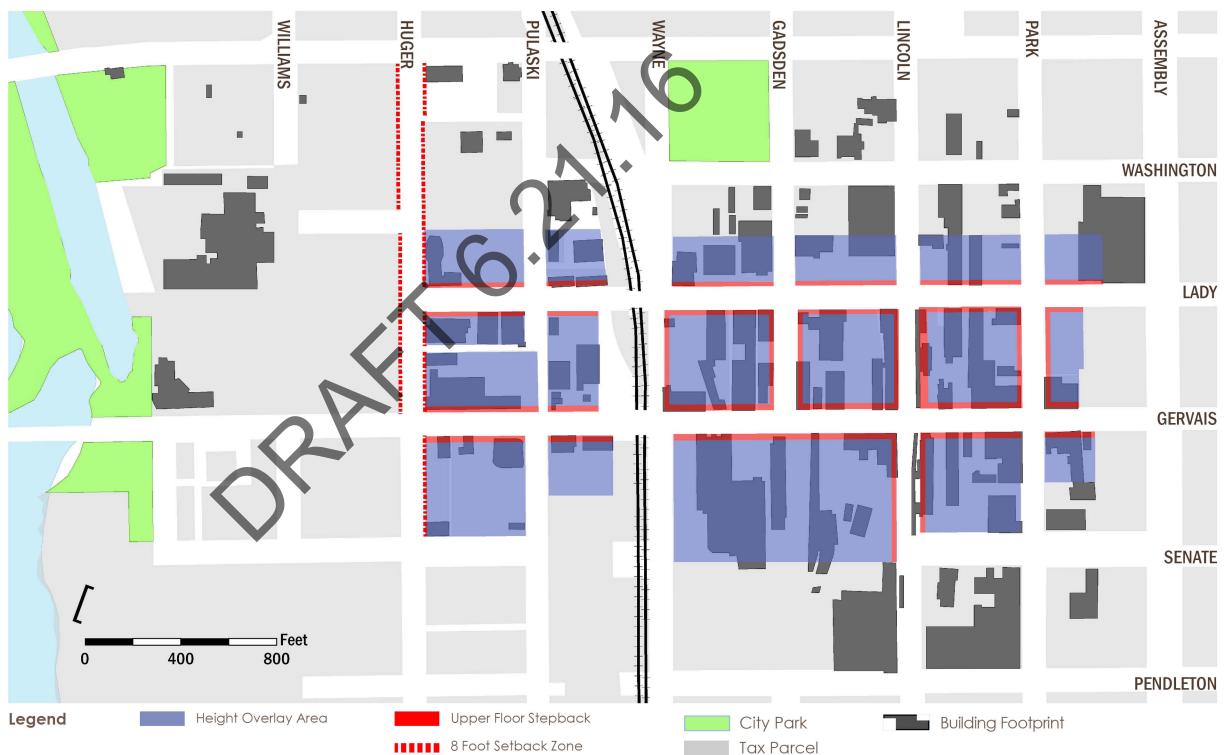

## West Gervais District Proposed Height Districts

During the public meeting phase of the planning process, twelve ways building height could potentially be regulated were presented, with examples from Columbia, Charleston, and other areas. These examples include solely using the base zoning to govern height (as is currently the practice) or adding a series of overlays, enabling a more sitespecific approach. Support has been expressed throughout the process for the development of simple and easliy understood height regulations for the area. As Charleston has shown, the adoption of height overlay districts has proven to be a highly effective solution. The proposed height of a minimum of 30 feet and maximum of 80 feet with a 25 foot setback is similar to Charleston's 30/80 District.

The West Gervais District Plan proposes a Height Overlay Area within a defined boundary as proposed in the adjacent map. There would also be an eight foot setback zone along Huger to bring unity to the street from the Innovista Standards South of Gervais. Explanations of these proposed overlay districts and zones are detailed in the adjacent maps and diagarms.