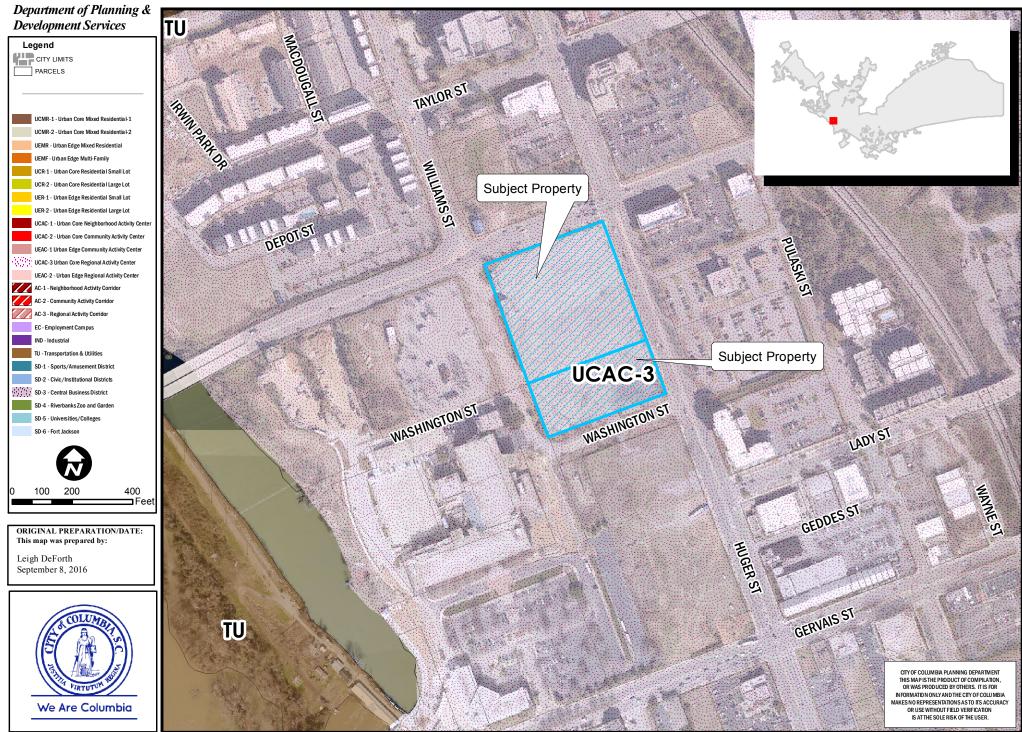

#### PROPOSED ZONING DISTRICT SUMMARY

The subject parcel is currently zoned Heavy Industrial District (M-2), as is property to the West. Property to the North and South is zoned PUD-C, and property to theEast is zoned C-1 and M-1. The subject property and all surrounding property is located within the Downtown Design/Development District. In addition, property caddy-corner from the corner of Washington and Huger is located within the West Gervais Historic Protection Area District.

#### Heavy Industrial District (M-2)

The M-2 district is intended to accommodate primarily those uses of a manufacturing and industrial nature, and secondarily those uses which are functionally related thereto such as distribution, storage and processing. General commercial uses are allowed but are considered incidental to the predominantly industrial nature of the district. Certain related structures and uses required to serve the needs of the primary uses are permitted outright or are permissible as special exceptions subject to restrictions and requirements intended to best fulfill the intent of this article. In addition, certain uses are permitted only as special exceptions or are prohibited in order to protect such uses from the potentially incompatible characteristics of industrial areas.

#### -Design/Development Area (-DD)

The -DD area is intended to protect the area identified as "City Center" which is undergoing redevelopment and revitalization from incompatible land uses and influences which do not complement or promote the high-intensity mixed use character of the area. It is also the intent that new developments within the -DD area are coordinated to ensure that the land use, pedestrian environment, urban design, open space, signs, street scape and traffic circulation are sensitive to and implement the overall objectives and concept of the applicable redevelopment plan. Development within the -DD area must comply with design guidelines set forth in this Code and in the publication "City Center Design/Development Guidelines, Final Report, September 1, 1998," LDR International, Inc. Consultants.

The -DD area consists of approximately 1,400 acres in the area bounded as follows: on the North by Elmwood Avenue, east by Pickens Street, South by Blossom Street, and West by the Congaree River. Any lot of record which fronts or abuts Elmwood, Pickens or Blossom within the area described above shall be deemed to fall within the -DD area.

#### General Commercial District (C-3)

The C-3 district is intended to accommodate a variety of general commercial and nonresidential uses characterized primarily by retail, office and service establishments and oriented primarily to major traffic arteries or extensive areas of predominantly commercial usage and characteristics. Certain related structures and uses are permitted outright or are permissible as special exceptions subject to restrictions and requirements intended to best fulfill the intent of this article. It is not the intent of this article to encourage the development of long, narrow strips of commercial development fronting on major arteries, often referred to as strip commercial areas. Such development is often incompatible with adjacent uses and may lead to the eventual formation of commercial slums, damage the traffic-carrying capacities of streets, increase

# **Zoning Map**

1409 Huger Street and NX409 Gervais Street (p), TMS# 09009-13-01 and 08912-13-01(p) Existing Zoning: M-2, -DD; Proposed Zoning: C-3, -DD

\*\* DATA SOURCE - CITY OF COLUMBIA, GIS DIVISION