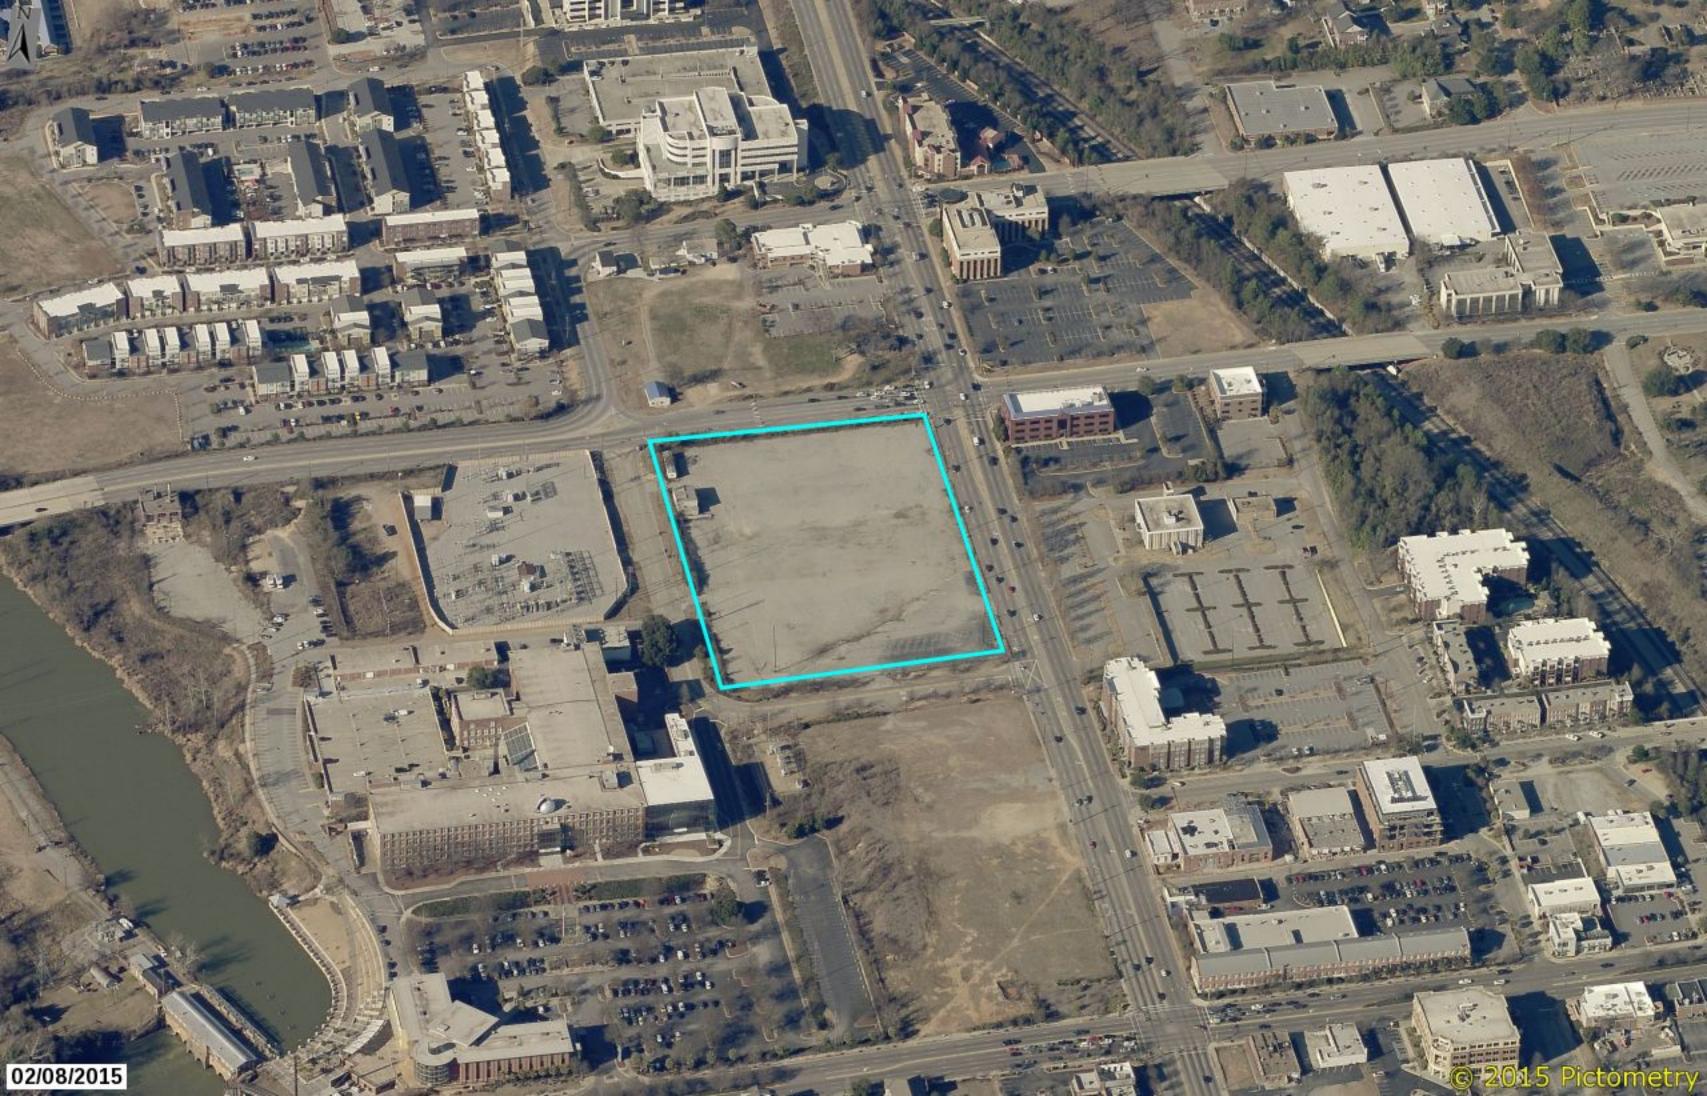

PLANS, POLICIES, AND LAND USE

*The Columbia Plan 2018: Comprehensive Plan Land Use Classification* The subject parcel is currently designated Urban Core Regional Activity Center (UCAC-3) in The Columbia Plan 2018 Future Land Use Map.

# **Future Land Use Map**

1409 Huger Street and NX409 Gervais Street (p), TMS# 09009-13-01 and 08912-13-01(p) FLU: UCAC-3

\*\* DATA SOURCE - CITY OF COLUMBIA, GIS DIVISION