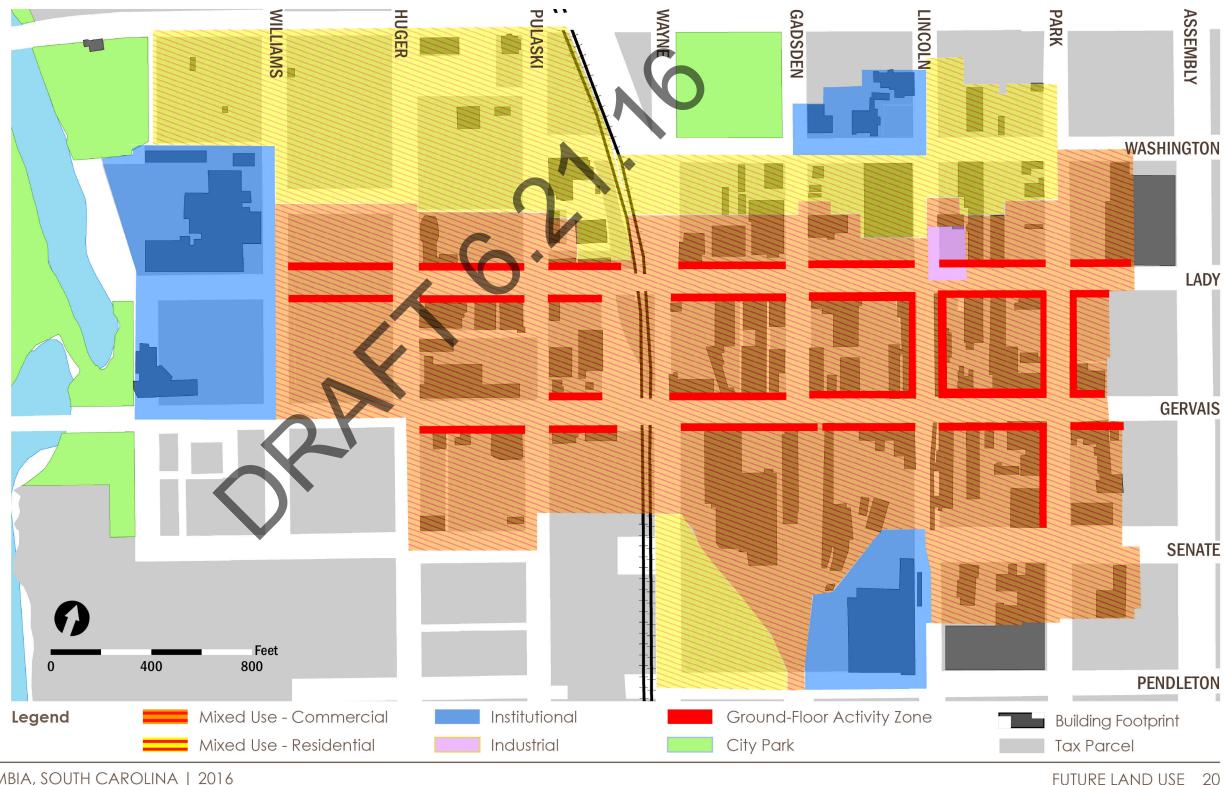

## West Gervais District Future Land Use

Columbia's downtown is currently experiencing high rates of residential and commercial growth, and the West Gervias District has been a focal point of much of this development. Two new hotels (one completed, one approved), multiple redevelopments, and dozens of new restaurants opening within the past year speak to this trend. Additionally, over 1,000 new housing units are under construction within blocks of the study area. With this in mind, the Future Land Use Plan allows for mixed-use flexibility of commercial and residential developments throughout the area.

The future land use vision for the area is for a mixed-use district, with commercially-focused Uses concentrated between the Gervais and Lady Street corridors, and residentially-focused uses surrounding a commercial core. The strong preference for pedestrian accessibility of the area will be encouraged through Ground-Floor Activity Zones throughout the commercial core to promote active street life, enabling the area to receive the many associated economic, social, and environmental benefits of a vibrant urban core.